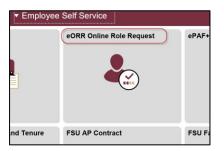

To submit an online Role Request, Click on **Submit Request-Add/Remove Role** from e-ORR - Online Role Requests under **HR > Submit Request-Add/Remove Role** from within myFSU.

- Application = Financials
- Action = Add
- Type of Roles = Department Roles
- Select Roles
  - Requesters
    FSU\_PO\_RECEIVER
    FSU\_PO\_REQUESTER
  - FSU\_PS\_REQUESTER
  - Approvers
    FSU\_PO\_APPROVER
    FSU\_PS\_APPROVER
  - Contracts