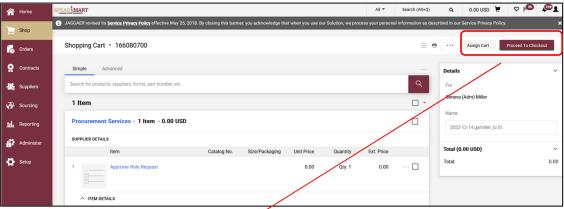

## JOB AID Request User Access Roles

Complete all of the fields on the form and click "Add and Go To Cart.

Even though this is just a form request and is not a request to purchase anything, the system requires that you provide all of the same information as a purchase to move it forward (i.e. ship-to-address, Account Codes etc.) You can either Click the **Proceed to Checkout** or **Assign Cart** buttons and follow the same process as you would for any other shopping cart. For additional information on how to complete the shopping cart process, please see the shopping Job Aids.