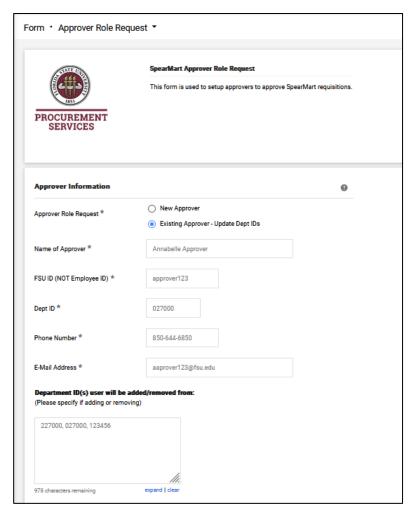

## SpearMart Approver Role Request

Access SpearMart by navigating to <a href="https://my.fsu.edu/">https://my.fsu.edu/</a> and logging in with your MyFSU username and password, and then click the SpearMart Icon under MyFSU Links:

At the Left of the Shopping Homepage, locate the Forms Widget and click on the **Approver Role Request**.

## JOB AID Request User Access Roles

Complete all of the fields on the form and click "Add and Go To Cart.

Even though this is just a form request and is not a request to purchase anything, the system requires that you provide all of the same information as a purchase to move it forward (i.e. ship-to-address, Account Codes etc.) You can either Click the **Proceed to Checkout** or **Assign Cart** buttons and follow the same process as you would for any other shopping cart. For additional information on how to complete the shopping cart process, please see the shopping Job Aids.