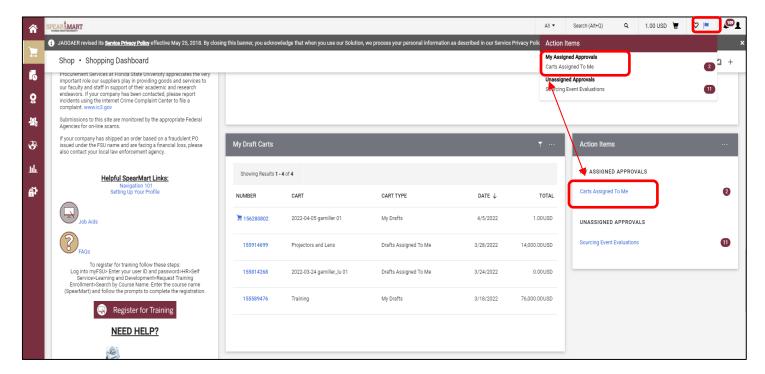

#### **Action Item**

### **Notification**

Clicking on any of the links within the above examples will bring you to your draft shopping carts screen