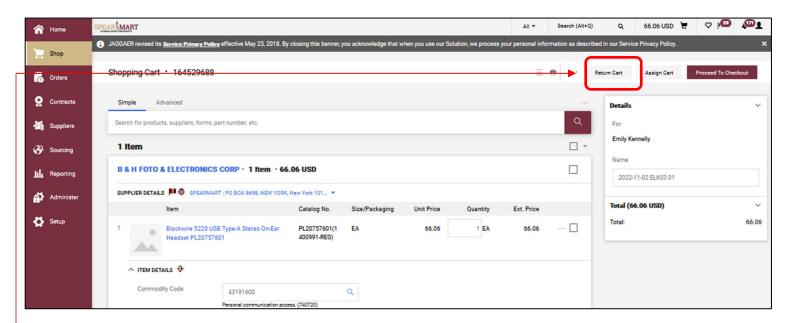

# JOB AID <a href="Reviewing Assigned Carts">Reviewing Assigned Carts</a>

The cart that was assigned to you now becomes your active cart. You can return the cart back to the shopper, add additional items to your cart, remove selected items, **Proceed to Checkout** or **Assign Cart** to another user.

- Click Return Cart to send back to the Shopper.
- To remove an item, check the box to the right of the item and then select "Remove Selected Items"