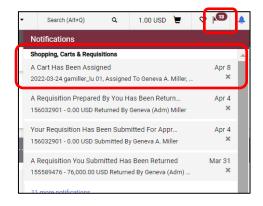

### **Notification**

Clicking on any of the links within the above examples will bring you to your draft shopping carts screen