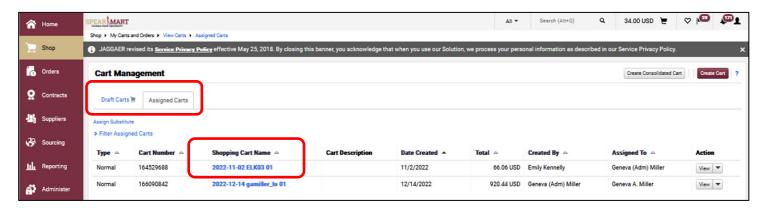

### **Notification**

Clicking on any of the links within the above examples will bring you to your draft shopping carts screen