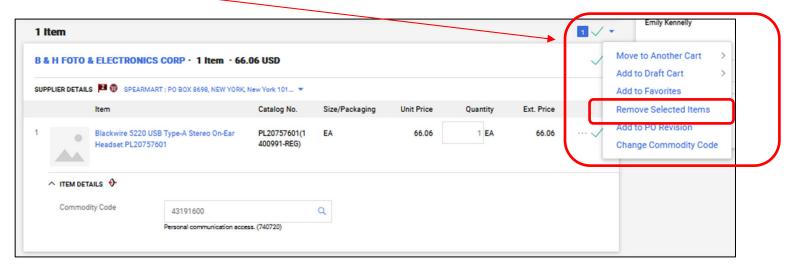

# JOB AID <a href="Reviewing Assigned Carts">Reviewing Assigned Carts</a>

The cart that was assigned to you now becomes your active cart. You can return the cart back to the shopper, add additional items to your cart, remove selected items, **Proceed to Checkout** or **Assign Cart** to another user.

- Click Return Cart to send back to the Shopper.
- To remove an item, check the box to the right of the item and then select "Remove Selected Items"