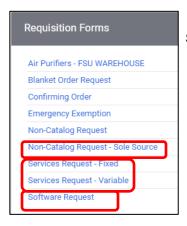

The Forms Section is located on the left side of the SpearMart Shopping Homepage.

Select the correct form depending on what product(s) or service(s) you are intending to purchase.

- For products and equipment use the Non-Catalog Request Sole Source
- For Services click the applicable Services Request Form:
  - Services Request Fixed (paying supplier a fixed \$ amount complete the Sole Source Section within the form)
  - Services Request Variable (paying supplier a rate [\$/hr or \$/day etc.] complete the Sole Source Section within the form)
- For Software click the **Software Request Form** (complete the Sole Source Section within the form)