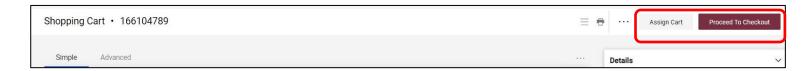

## JOB AID Submitting a Sole Source Request

Once you have clicked "Add and Go to Cart", you will see the below screen. You can now either click "Assign Cart" to assign the cart to your departmental requested or "Proceed to Checkout" to add the accounting details to the requisition. For more information on assigning or submitting carts, see the job aids titled, "Assigning Your Shopping Cart" or "Completing a Requisition".